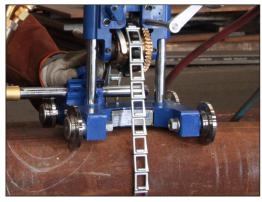

## **Gas cutting machine OXY PIPE MOST**

## Characteristics:

- single-torch hand cutting machine for cutting and beveling pipes up to 50 mm thickness
- smooth regulation of the cutting speed thanks to worm gearbox,
- possibility of beveling of edges in the range of 0-45°,
- cutting of pipes with a minimum diameter from 115 mm (including preinsulated and coated pipes).

| Catalogue No. | Name     | Cutting<br>thickness | Cutting speed | Diameter of cutting pipes | Weight  | Characteristics                   |
|---------------|----------|----------------------|---------------|---------------------------|---------|-----------------------------------|
| 60 70 000200  | Oxy Pipe | 5-50 mm              | 80-800 mm/min | from 115 mm upwards       | 11,5 kg | Pipe cutting and beveling machine |