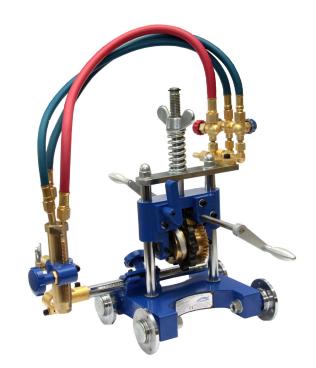

## **Gas cutting machine OXY PIPE MOST**

## Characteristics:

- single-torch hand cutting machine for cutting and beveling pipes up to 50 mm thickness
- smooth regulation of the cutting speed thanks to worm gearbox,
- possibility of beveling of edges in the range of 0-45°,
- cutting of pipes with a minimum diameter from 115 mm (including preinsulated and coated pipes).

| Catalogue No. | Name     | Cutting<br>thickness | Cutting speed | Diameter of cutting pipes | Weight  | Characteristics                   |
|---------------|----------|----------------------|---------------|---------------------------|---------|-----------------------------------|
| 60 70 000200  | Oxy Pipe | 5-50 mm              | 80-800 mm/min | from 115 mm upwards       | 11,5 kg | Pipe cutting and beveling machine |