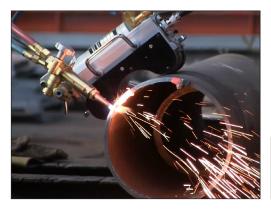

## **Gas cutting machine Magnetic Pipe MOST**

## Characteristics:

- electrically driven magnetic cutting machine for cutting and beveling of sheets and pipes in any position,
- possibility of device assembly to the material with 4 magnetic wheels,
- no need for chains,
- holds the element perfectly in every position,
- two types of torch can be chosen, allowing beveling at any angle.