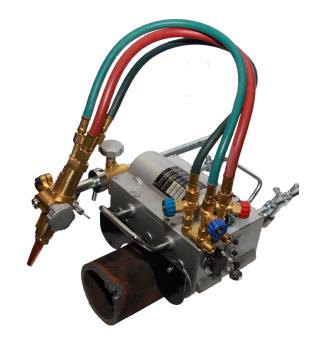

## **Gas cutting machine Magnetic Pipe MOST**

## Characteristics:

- electrically driven magnetic cutting machine for cutting and beveling of sheets and pipes in any position,
- possibility of device assembly to the material with 4 magnetic wheels,
- no need for chains,
- holds the element perfectly in every position,
- two types of torch can be chosen, allowing beveling at any angle.

| Processing | possibilities |  |
|------------|---------------|--|
| Pipes      | Sheets        |  |
|            | 41            |  |

| Catalog | gue No. | Name                           | Cutting<br>thickness | Cutting speed | Diameter of cutting pipes | Weight | Characteristics                                 |
|---------|---------|--------------------------------|----------------------|---------------|---------------------------|--------|-------------------------------------------------|
| 60 70 0 | 000500  | Magnetic Pipe<br>(short torch) | - 5-100 mm           | 50-750 mm/min | from 115 mm upwards       | 15 kg  | Cutting & beveling machine for pipes and plates |
| 60 70 0 | 000501  | Magnetic Pipe<br>(long torch)  |                      |               |                           |        |                                                 |