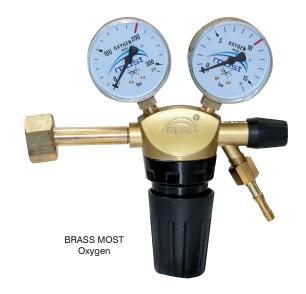

| Catalogue<br>No. | Type of regulator | Type of gas        | Max. inlet pressure | Working<br>pressure<br>range | Max flow   | Nut thread<br>at inlet | Nut thread<br>at outlet | Hose<br>connector | Characteristics                                         |
|------------------|-------------------|--------------------|---------------------|------------------------------|------------|------------------------|-------------------------|-------------------|---------------------------------------------------------|
| 62 30 750100     | Brass<br>MOST     | Oxygen             | 200 bar             | 0-10 bar                     | 30 m³/h    | G 3/4                  | G 1/4                   | 6,3 mm            | single-stage                                            |
| 62 30 750200     | Brass<br>MOST     | Acetylene          | 25 bar              | 0-1,5 bar                    | 5 m³/h     | Yoke                   | G 3/8LH                 | 8 mm              | single-stage                                            |
| 62 30 750400     | Brass<br>MOST     | Ar/CO <sub>2</sub> | 200 bar             | 0,5-6 bar                    | 0-32 l/min | W 21,8 x 1/14"         | G 1/4                   | 6,3 mm            | single-stage<br>with a manometric gas<br>flow indicator |
| 62 30 750500     | Brass<br>MOST     | Propane            | 15 bar              | 0-1,5 bar                    | 4 m³/h     | W 21,8x1/14"           | G 3/8LH                 | 8 mm              | single-stage                                            |