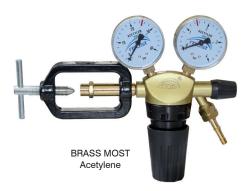

| Catalogue<br>No. | Type of regulator | Type of gas        | Max. inlet pressure | Working<br>pressure<br>range | Max flow   | Nut thread<br>at inlet | Nut thread<br>at outlet | Hose<br>connector | Characteristics                                         |
|------------------|-------------------|--------------------|---------------------|------------------------------|------------|------------------------|-------------------------|-------------------|---------------------------------------------------------|
| 62 30 750100     | Brass<br>MOST     | Oxygen             | 200 bar             | 0-10 bar                     | 30 m³/h    | G 3/4                  | G 1/4                   | 6,3 mm            | single-stage                                            |
| 62 30 750200     | Brass<br>MOST     | Acetylene          | 25 bar              | 0-1,5 bar                    | 5 m³/h     | Yoke                   | G 3/8LH                 | 8 mm              | single-stage                                            |
| 62 30 750400     | Brass<br>MOST     | Ar/CO <sub>2</sub> | 200 bar             | 0,5-6 bar                    | 0-32 l/min | W 21,8 x 1/14"         | G 1/4                   | 6,3 mm            | single-stage<br>with a manometric gas<br>flow indicator |
| 62 30 750500     | Brass<br>MOST     | Propane            | 15 bar              | 0-1,5 bar                    | 4 m³/h     | W 21,8x1/14"           | G 3/8LH                 | 8 mm              | single-stage                                            |