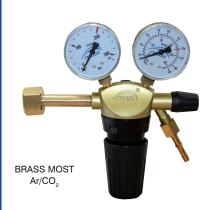

| Catalogue<br>No. | Type of regulator | Type of gas        | Max. inlet pressure | Working<br>pressure<br>range | Max flow   | Nut thread<br>at inlet | Nut thread<br>at outlet | Hose<br>connector | Characteristics                                         |
|------------------|-------------------|--------------------|---------------------|------------------------------|------------|------------------------|-------------------------|-------------------|---------------------------------------------------------|
| 62 30 750100     | Brass<br>MOST     | Oxygen             | 200 bar             | 0-10 bar                     | 30 m³/h    | G 3/4                  | G 1/4                   | 6,3 mm            | single-stage                                            |
| 62 30 750200     | Brass<br>MOST     | Acetylene          | 25 bar              | 0-1,5 bar                    | 5 m³/h     | Yoke                   | G 3/8LH                 | 8 mm              | single-stage                                            |
| 62 30 750400     | Brass<br>MOST     | Ar/CO <sub>2</sub> | 200 bar             | 0,5-6 bar                    | 0-32 l/min | W 21,8 x 1/14"         | G 1/4                   | 6,3 mm            | single-stage<br>with a manometric gas<br>flow indicator |
| 62 30 750500     | Brass<br>MOST     | Propane            | 15 bar              | 0-1,5 bar                    | 4 m³/h     | W 21,8x1/14"           | G 3/8LH                 | 8 mm              | single-stage                                            |