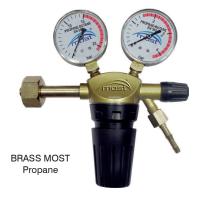

| Catalogue<br>No. | Type of regulator | Type of gas        | Max. inlet pressure | Working<br>pressure<br>range | Max flow   | Nut thread<br>at inlet | Nut thread<br>at outlet | Hose<br>connector | Characteristics                                         |
|------------------|-------------------|--------------------|---------------------|------------------------------|------------|------------------------|-------------------------|-------------------|---------------------------------------------------------|
| 62 30 750100     | Brass<br>MOST     | Oxygen             | 200 bar             | 0-10 bar                     | 30 m³/h    | G 3/4                  | G 1/4                   | 6,3 mm            | single-stage                                            |
| 62 30 750200     | Brass<br>MOST     | Acetylene          | 25 bar              | 0-1,5 bar                    | 5 m³/h     | Yoke                   | G 3/8LH                 | 8 mm              | single-stage                                            |
| 62 30 750400     | Brass<br>MOST     | Ar/CO <sub>2</sub> | 200 bar             | 0,5-6 bar                    | 0-32 l/min | W 21,8 x 1/14"         | G 1/4                   | 6,3 mm            | single-stage<br>with a manometric gas<br>flow indicator |
| 62 30 750500     | Brass<br>MOST     | Propane            | 15 bar              | 0-1,5 bar                    | 4 m³/h     | W 21,8x1/14"           | G 3/8LH                 | 8 mm              | single-stage                                            |