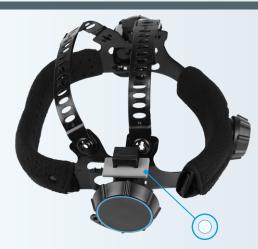

BYXAIR

Headgear is highly adjustable according to individuals needs.

The helmet is suitable for any welding process and after pressing the GRIND button (located above the automatic filter) it is also suitable for grinding.

head protection - shields against spatters and blocks back light

comfortable headgear with longitudinal adjustment - adjustable according to individuals needs

GRIND mode - external button located above the automatic filter