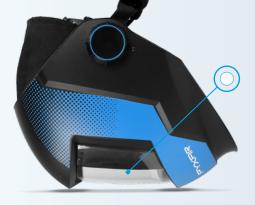

## PYXAR

unique construction - protects external lens from scratching, when the helmet is put down