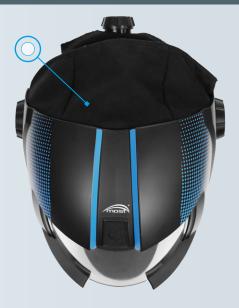

head protection - shields against spatters and blocks back light

comfortable headgear with longitudinal adjustment - adjustable according to individuals needs

GRIND mode - external button located above the automatic filter