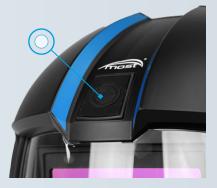

## PYXAR

unique construction - protects external lens from scratching, when the helmet is put down

## **NEW** in offer

specially designed, thick, scratch-resistant external cover lens made of thermoformed

1,7 mm

highest optical classes according to EN 379: 1/1/1/1 4 detection sensors digitally controlled auto-darkening filter darkening degree - bright 3 2 darkening range: 5-9 i 10-14 DIN