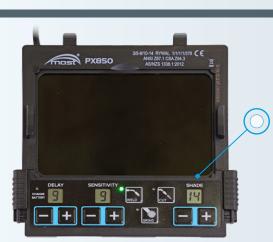

| Optical classes according wg EN 379:2003 +A1:2009 | 1/1/1/1                                                  |
|---------------------------------------------------|----------------------------------------------------------|
| Viewing area                                      | 98 x 62 mm                                               |
| Number of arc detection sensors                   | 4                                                        |
| Darkening degree - bright                         | 3                                                        |
| Darkening range                                   | 5-9 / 10-14                                              |
| Darkening control                                 | Digital on display                                       |
| Delay adjustment                                  | Yes / digital / from 1 to 9                              |
| Sensitivity adjustment                            | Yes / digital / from 1 to 9                              |
| Filter switching on/off                           | Automatic                                                |
| "GRIND" mode                                      | Yes/ external button                                     |
| Lens darkening reaction time                      | 0,0001 sec. (in temp. 55°C)                              |
| Delay from dark to light position                 | 0,1-0,9 sec.                                             |
| Low current range for TIG                         | $\geq$ 2 Amp (DC); $\geq$ 2 Amp (AC)                     |
| Low power indicator                               | Yes / digital                                            |
| Power source                                      | Solar cells and<br>2 x CR2032 batteries<br>(replaceable) |
| Head protection                                   | Yes                                                      |
| Warranty                                          | 2 years                                                  |
| Catalogue nr                                      | 72 00 921100                                             |