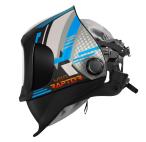

## Catalogue No.:

72 00 912200 Powered airflow system MOST R-FLOW
72 00 912110 Helmet MOST WELD RAPTOR Air black
72 00 912120 Helmet MOST WELD RAPTOR Air techno-blue

MOST R-FLOW

MOST WELD RAPTOR Air techno blue