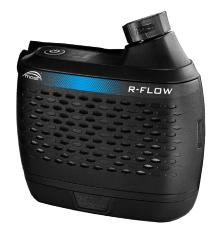

## Powered airflow purifying system MOST R-FLOW

- Suitable for MOST WELD RAPTOR welding helmet.
- Ergonomic shape.
- Flat profile.
- Universal application filtration of dust, gases, vapours and welding fumes.
- Operating time up to 9 hours at minimum speed, with new filter and standard battery or up to 15 hours with a full heavy duty battery.
- Adjustable airflow (170 l/min 210 l/min).
- Electronic constant airflow system.
- Electronic audio-visual and vibration alarm in case of low battery and/or low air flow.
- Simple regulation with only one button.
- Easily replaceable particle filter P R SL.

## Catalogue No.:

72 00 912200 Powered airflow system MOST R-FLOW
72 00 912110 Helmet MOST WELD RAPTOR Air black
72 00 912120 Helmet MOST WELD RAPTOR Air techno-blue

MOST R-FLOW

MOST WELD RAPTOR Air techno blue