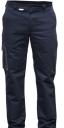

## **HARD flammable clothing MOST QUENCH**

Material: 100% flame resistant cotton with satin weave, 380 g/m<sup>2</sup>. Sizes: according to the size guide on page 132.

Colour: gray-blue.

- Special flame resistant sewing threads.
- Reflective strips at the front and back side.
- Snap fastenings.
- Internal pockets.
- Two jackets designs: QUENCH 311 (longer-apron), QUENCH 511 (shorter-jacket).
- Two trousers designs: QUENCH 6 (jeans types), QUENCH 611 (straight, with additional pocket on the right side).
- Personal marking with logo-type available.