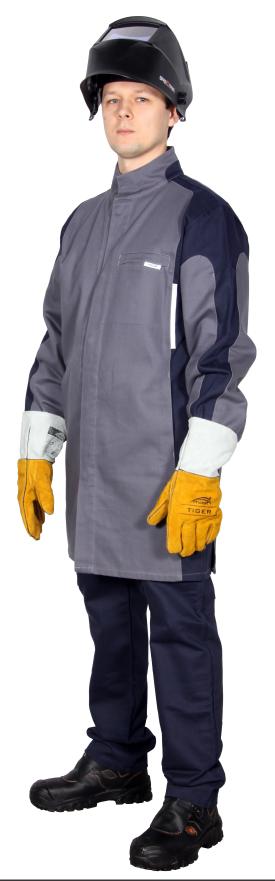

## **HARD flammable clothing MOST QUENCH**

Material: 100% flame resistant cotton with satin weave, 380 g/m<sup>2</sup>. Sizes: according to the size guide on page 132.

Colour: gray-blue.

- Special flame resistant sewing threads.
- Reflective strips at the front and back side.
- Snap fastenings.
- Internal pockets.
- Two jackets designs: QUENCH 311 (longer-apron), QUENCH 511 (shorter-jacket).
- Two trousers designs: QUENCH 6 (jeans types), QUENCH 611 (straight, with additional pocket on the right side).
- Personal marking with logo-type available.

QUENCH 511 Catalogue No.: 77 07 0014xx

QUENCH 6 77 07 0014xx

avaiable

Reflective strips

Special flame resistant threads

Snap fastennings

Option with short jacket