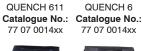

## **HARD flammable clothing MOST QUENCH**

Material: 100% flame resistant cotton with satin weave, 380 g/m<sup>2</sup>. Sizes: according to the size guide on page 132.

Colour: gray-blue.

- Special flame resistant sewing threads.
- Reflective strips at the front and back side.
- Snap fastenings.
- Internal pockets.
- Two jackets designs: QUENCH 311 (longer-apron), QUENCH 511 (shorter-jacket).
- Two trousers designs: QUENCH 6 (jeans types), QUENCH 611 (straight, with additional pocket on the right side).
- Personal marking with logo-type available.

QUENCH 511 Catalogue No.: 77 07 0014xx

QUENCH 6 77 07 0014xx

avaiable

Reflective strips

Special flame resistant threads

Snap fastennings

Option with short jacket