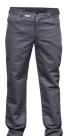

## **HARD flammable clothing MOST QUENCH**

Material: 100% flame resistant cotton with satin weave, 380 g/m<sup>2</sup>. Sizes: according to the size guide on page 132.

Colour: gray-blue.

- Special flame resistant sewing threads.
- Reflective strips at the front and back side.
- Snap fastenings.
- Internal pockets.
- Two jackets designs: QUENCH 311 (longer-apron), QUENCH 511 (shorter-jacket).
- Two trousers designs: QUENCH 6 (jeans types), QUENCH 611 (straight, with additional pocket on the right side).
- Personal marking with logo-type available.