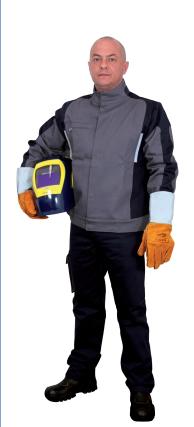

## **HARD flammable clothing MOST QUENCH**

Material: 100% flame resistant cotton with satin weave, 380 g/m<sup>2</sup>. Sizes: according to the size guide on page 132.

Colour: gray-blue.

- Special flame resistant sewing threads.
- Reflective strips at the front and back side.
- Snap fastenings.
- Internal pockets.
- Two jackets designs: QUENCH 311 (longer-apron), QUENCH 511 (shorter-jacket).
- Two trousers designs: QUENCH 6 (jeans types), QUENCH 611 (straight, with additional pocket on the right side).
- Personal marking with logo-type available.

QUENCH 511 Catalogue No.: 77 07 0014xx

QUENCH 6 77 07 0014xx

avaiable

Reflective strips

Special flame resistant threads

Snap fastennings

Option with short jacket