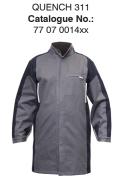

## **HARD flammable clothing MOST QUENCH**

Material: 100% flame resistant cotton with satin weave, 380 g/m<sup>2</sup>. Sizes: according to the size guide on page 132.

Colour: gray-blue.

- Special flame resistant sewing threads.
- Reflective strips at the front and back side.
- Snap fastenings.
- Internal pockets.
- Two jackets designs: QUENCH 311 (longer-apron), QUENCH 511 (shorter-jacket).
- Two trousers designs: QUENCH 6 (jeans types), QUENCH 611 (straight, with additional pocket on the right side).
- Personal marking with logo-type available.

QUENCH 511 Catalogue No.: 77 07 0014xx

QUENCH 6 77 07 0014xx

avaiable

Reflective strips

Special flame resistant threads

Snap fastennings

Option with short jacket