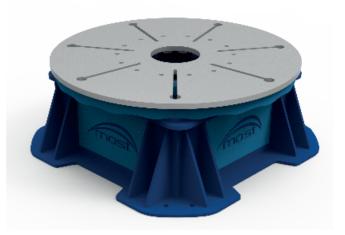

## **MOST MTT turntables**

Rotary turntables (horizontal positioners) series MOST MTT are dedicated for precise positioning of cylindrical objects in flat or horizontal position. Primarily designed to handle applications that feature large diameter or low rigidity. The assembly in vertical position simplifies operation and eliminates the necessity of additional equipment. Inverter-controlled AC-driven rotations are smooth and accurate in all loading conditions .Positioners with maximum loading capacity up to 5000 kg.