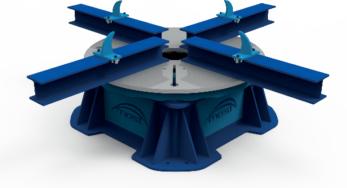

## **MOST MTT turntables**

Rotary turntables (horizontal positioners) series MOST MTT are dedicated for precise positioning of cylindrical objects in flat or horizontal position. Primarily designed to handle applications that feature large diameter or low rigidity. The assembly in vertical position simplifies operation and eliminates the necessity of additional equipment. Inverter-controlled AC-driven rotations are smooth and accurate in all loading conditions .Positioners with maximum loading capacity up to 5000 kg.