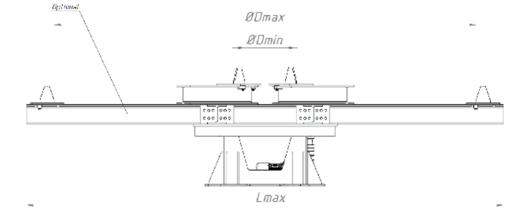

| Model  | Rated load<br>capacity<br>[t] | Table<br>diameter<br>[mm] | Voltage<br>[V] | Rotation<br>motor<br>power<br>[kW] | Table rotation<br>speed<br>[min/max-rpm] |      | Diameter with<br>additional<br>equipment [mm] |      | Length<br>overall<br>[mm] | Length overall<br>with additional<br>equipment<br>[mm] | Height overall<br>[mm] | Weight<br>[kg] |
|--------|-------------------------------|---------------------------|----------------|------------------------------------|------------------------------------------|------|-----------------------------------------------|------|---------------------------|--------------------------------------------------------|------------------------|----------------|
|        |                               |                           |                |                                    | Min.                                     | Max. | Min.                                          | Max. | L                         | Lmax                                                   | Н                      |                |
| MTT-5  | 5                             | 1200                      | 400            | 0,55                               | 0,005                                    | 0,25 | 650                                           | 4000 | 1200                      | 4300                                                   | 600                    | 2000           |
| MTT-10 | 10                            | 1500                      | 400            | 0,55                               | 0,005                                    | 0,25 | 650                                           | 4500 | 1500                      | 4800                                                   | 650                    | 2750           |
| MTT-25 | 25                            | 1800                      | 400            | 0,75                               | 0,005                                    | 0,25 | 650                                           | 4500 | 1800                      | 4800                                                   | 680                    | 3700           |
| MTT-50 | 50                            | 2000                      | 400            | 1,1                                | 0,005                                    | 0,25 | 650                                           | 4000 | 2000                      | 4300                                                   | 700                    | 4100           |