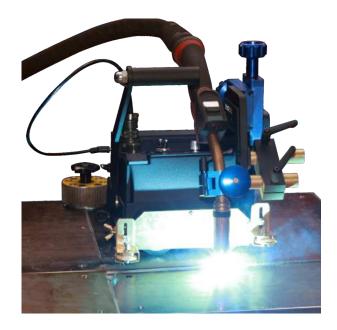

## **MOST COBRA** compact carriage for mechanization of welding processes

MOST COBRA welding carriage was designed to high productivity welding of seam welding joints to different welding position. Welding carriage is equipped with a stable four-wheel drive and a magnetic base which guarantees stable driving and high repeatability, this feature significantly affects the performance and quality of welded joints. Precise positioning of the welding torch ensures the cross system terminated by the universal quick-setting burner holder. The control panel is equipped with an LED display for precise welding speed setting. For the COBRA carriage we have prepared a wide range of accessories to improve the work i. e. dual torch mount support, battery power supply and flexible track for operation in the wall position.

## Versatility of MOST COBRA welding tractor applications including out-of-position use

Oblique surface welding

Welding with flexible track

Vertical welding

Horizontal welding

Minimum path covex radius 750mm