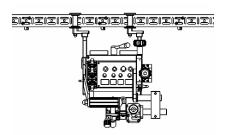

## Versatility of MOST COBRA welding tractor applications including out-of-position use

Oblique surface welding

Welding with flexible track

Vertical welding

Horizontal welding

Minimum path covex radius 750mm