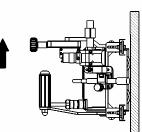

- 1. Control panel with LCD
- 2. Magnetic base lever ON/OFF
- 3. Arc ignition socket for welding machine ARC ON/OFF
- 4. Power supply socket
- 5. Adjustable guide arm
- 6. Quick clamp welding torch holder
- 7. Cross slide assembly support of welding torch