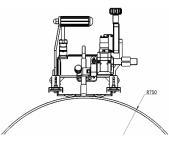

## Versatility of MOST COBRA welding tractor applications including out-of-position use

Oblique surface welding

Welding with flexible track

Vertical welding

Horizontal welding

Minimum path covex radius 750mm