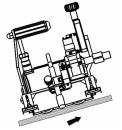

## **MOST COBRA** compact carriage for mechanization of welding processes

MOST COBRA welding carriage was designed to high productivity welding of seam welding joints to different welding position. Welding carriage is equipped with a stable four-wheel drive and a magnetic base which guarantees stable driving and high repeatability, this feature significantly affects the performance and quality of welded joints. Precise positioning of the welding torch ensures the cross system terminated by the universal quick-setting burner holder. The control panel is equipped with an LED display for precise welding speed setting. For the COBRA carriage we have prepared a wide range of accessories to improve the work i. e. dual torch mount support, battery power supply and flexible track for operation in the wall position.

- Compact, lightweight construction
- Robust housing
- 4 wheel drive
- Magnetic base/fixation
- Precise torch adjustment with cross slide for all welding aplication
- LED display welding speed preseting
- Automatic ARC control ON/OFF (control of welding power source)