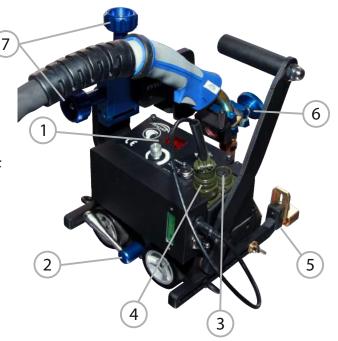

- 1. Control panel with LCD
- 2. Magnetic base lever ON/OFF
- 3. Arc ignition socket for welding machine ARC ON/OFF
- 4. Power supply socket
- 5. Adjustable guide arm
- 6. Quick clamp welding torch holder
- 7. Cross slide assembly support of welding torch