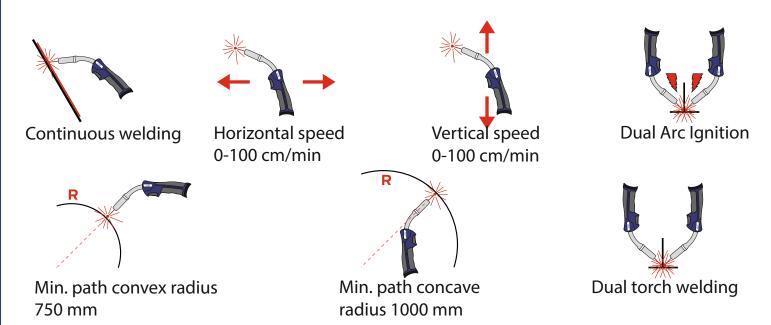

## Versatility of MOST COBRA welding tractor applications including out-of-position use

Oblique surface welding

Welding with flexible track

Vertical welding

Horizontal welding

Minimum path covex radius 750mm