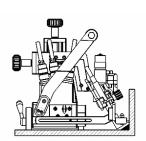

## Versatility of MOST COBRA welding tractor applications including out-of-position use

Oblique surface welding

Welding with flexible track

Vertical welding

Horizontal welding

Minimum path covex radius 750mm