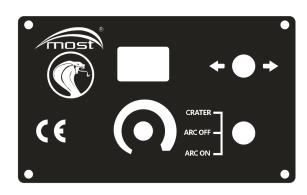

- 1. Control panel with LCD
- 2. Magnetic base lever ON/OFF
- 3. Arc ignition socket for welding machine ARC ON/OFF
- 4. Power supply socket
- 5. Adjustable guide arm
- 6. Quick clamp welding torch holder
- 7. Cross slide assembly support of welding torch