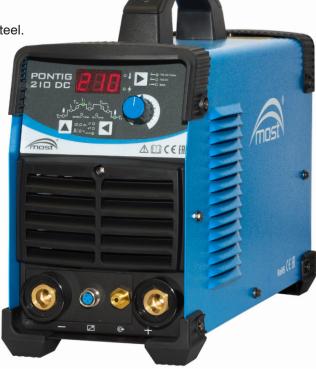

## PONTIG 210 DC MOST

PONTIG 210 DC MOST is a modern inverter rectifier for TIG DC welding of steel and stainless steel or MMA coated electrode welding. The device is powered by a 1x230 V power supply.

## Control panel:

- user frendly to use control panel,
- the display shows the welding current and the functions being set,
- TIG DC constant or pulse current,
- possess all the functions necessary for professional TIG welding.