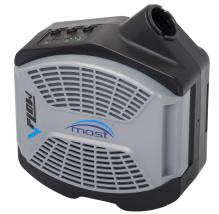

## Powered airflow purifying system MOST V-FLOW

- Compatible with MOST V-1000 Air welding visor (see page 140).
- Low weight only 870 g.
- Universal application filtration of dust, gases, vapours and welding fumes.
- Operating time up to 10 hours at minimum speed, with new filter and standard battery or up to 15 hours with a full heavy duty battery.
- Adjustable airflow (180 l/min 220 l/min).
- Electronic constant airflow system.
- Electronic audio-visual and vibration alarm in case of low battery and/or low air flow.
- Easily replaceable particle filter P R SL.

## Catalogue No.:

| 72 00 911200 | Powered airflow system MOST V-FLOW        |
|--------------|-------------------------------------------|
| 72 00 911201 | Particle filter P R SL to V-FLOW MOST     |
| 72 00 911202 | Dust pre-filter (10-pack) for V-FLOW MOST |
| 72 00 911203 | Standard battery for V-FLOW MOST          |
| 72 00 911204 | Heavy duty battery for V-FLOW MOST        |
| 72 00 911206 | Charger for V-FLOW MOST                   |
| 72 00 911207 | Face seal for V-1000 Air MOST             |
| 72 00 911208 | Air channel header for V1000 Air MOST     |
| 72 00 911209 | Breathing hose with cover for V-FLOW MOST |
| 72 00 911210 | Standard belt for V-FLOW MOST             |
| 72 00 911211 | V-FLOW MOST drive unit                    |
| 72 00 911212 | Sweatband (2-pack) for V-1000 Air MOST    |
| 72 00 911100 | MOST V1000 Air helmet                     |
|              |                                           |

MOST V-FLOW