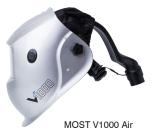

## Powered airflow purifying system MOST V-FLOW

- Compatible with MOST V-1000 Air welding visor (see page 140).
- Low weight only 870 g.
- Universal application filtration of dust, gases, vapours and welding fumes.
- Operating time up to 10 hours at minimum speed, with new filter and standard battery or up to 15 hours with a full heavy duty battery.
- Adjustable airflow (180 l/min 220 l/min).
- Electronic constant airflow system.
- Electronic audio-visual and vibration alarm in case of low battery and/or low air flow.
- Easily replaceable particle filter P R SL.

## Catalogue No.:

| 72 00 911200 | Powered airflow system MOST V-FLOW        |
|--------------|-------------------------------------------|
| 72 00 911201 | Particle filter P R SL to V-FLOW MOST     |
| 72 00 911202 | Dust pre-filter (10-pack) for V-FLOW MOST |
| 72 00 911203 | Standard battery for V-FLOW MOST          |
| 72 00 911204 | Heavy duty battery for V-FLOW MOST        |
| 72 00 911206 | Charger for V-FLOW MOST                   |
| 72 00 911207 | Face seal for V-1000 Air MOST             |
| 72 00 911208 | Air channel header for V1000 Air MOST     |
| 72 00 911209 | Breathing hose with cover for V-FLOW MOST |
| 72 00 911210 | Standard belt for V-FLOW MOST             |
| 72 00 911211 | V-FLOW MOST drive unit                    |
| 72 00 911212 | Sweatband (2-pack) for V-1000 Air MOST    |
| 72 00 911100 | MOST V1000 Air helmet                     |
|              |                                           |